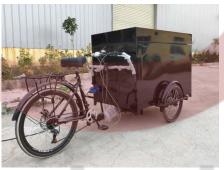

## **MQ270 Food Bike**

## **Specification**

| Model:                     | MQ270                                                                                                                                                                                                               |
|----------------------------|---------------------------------------------------------------------------------------------------------------------------------------------------------------------------------------------------------------------|
| Dimensions:                | 270*80*220cm                                                                                                                                                                                                        |
| Front Cabinet Dimensions:  | 130*75*70cm                                                                                                                                                                                                         |
| Folded Counter Dimensions: | 130*75*15cm                                                                                                                                                                                                         |
| Umbrella Dimensions:       | 300*300*200cm                                                                                                                                                                                                       |
| Food Pans                  | 7*1/9 stainless steel food pans 2*1/6 stainless steel food pans                                                                                                                                                     |
| Tyre Size:                 | Front Tires: 20 inches Rear Tire: 24 inches                                                                                                                                                                         |
| Materials:                 | Frame - Stainless steel Tubes Countertop - Stainless Steel Storage Cabinet - Galvanized Steel & Oriented Strand Board Sneeze Guard - Transparent Acrylic Umbrella - Aluminum Stretchers and Shaft & Polyester Panel |
| Brake:                     | Disc Brakes                                                                                                                                                                                                         |
| Water Sink Kits:           | Water sinks Commercial faucet for cold & hot water Floor drain                                                                                                                                                      |
| Accessories:               | Sprung Saddle / Water Sink with Faucet / Gas Crepe Maker / Waffle Maker / Generator Receptacle with Cover / Cash Box with Key / Key for Storage Compartments                                                        |
| Warranty:                  | 1 year warranty for free                                                                                                                                                                                            |

## **Details**

- Front - - Side - - Side -

- Side - - Basic Configuration -

- Basic Configuration -

- Basic Configuration -

- With Vinyl Graphics -