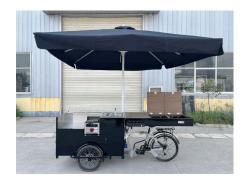

## **MQ270 Food Bike**

## **Specification**

| Model:                     | MQ270                                                                                                                                                                                                               |
|----------------------------|---------------------------------------------------------------------------------------------------------------------------------------------------------------------------------------------------------------------|
| Dimensions:                | 270*80*220cm                                                                                                                                                                                                        |
| Front Cabinet Dimensions:  | 130*75*70cm                                                                                                                                                                                                         |
| Folded Counter Dimensions: | 130*75*15cm                                                                                                                                                                                                         |
| Umbrella Dimensions:       | 300*300*200cm                                                                                                                                                                                                       |
| Food Pans                  | 7*1/9 stainless steel food pans 2*1/6 stainless steel food pans                                                                                                                                                     |
| Tyre Size:                 | Front Tires: 20 inches Rear Tire: 24 inches                                                                                                                                                                         |
| Materials:                 | Frame - Stainless steel Tubes Countertop - Stainless Steel Storage Cabinet - Galvanized Steel & Oriented Strand Board Sneeze Guard - Transparent Acrylic Umbrella - Aluminum Stretchers and Shaft & Polyester Panel |
| Brake:                     | Disc Brakes                                                                                                                                                                                                         |
| Water Sink Kits:           | Water sinks Commercial faucet for cold & hot water Floor drain                                                                                                                                                      |
| Accessories:               | Sprung Saddle / Water Sink with Faucet / Gas Crepe Maker / Waffle Maker / Generator Receptacle with Cover / Cash Box with Key / Key for Storage Compartments                                                        |
| Warranty:                  | 1 year warranty for free                                                                                                                                                                                            |

## **Details**

- Front - - Side - - Side -

- Side - - Basic Configuration -

- Basic Configuration -

- Basic Configuration -

- With Vinyl Graphics -