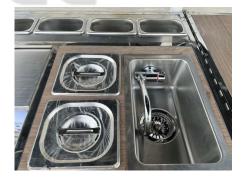

## **Specification**

| Model:                     | MQ270                                                                                                                                                                                                               |
|----------------------------|---------------------------------------------------------------------------------------------------------------------------------------------------------------------------------------------------------------------|
| Dimensions:                | 270*80*220cm                                                                                                                                                                                                        |
| Front Cabinet Dimensions:  | 130*75*70cm                                                                                                                                                                                                         |
| Folded Counter Dimensions: | 130*75*15cm                                                                                                                                                                                                         |
| Umbrella Dimensions:       | 300*300*200cm                                                                                                                                                                                                       |
| Food Pans                  | 7*1/9 stainless steel food pans 2*1/6 stainless steel food pans                                                                                                                                                     |
| Tyre Size:                 | Front Tires: 20 inches Rear Tire: 24 inches                                                                                                                                                                         |
| Materials:                 | Frame - Stainless steel Tubes Countertop - Stainless Steel Storage Cabinet - Galvanized Steel & Oriented Strand Board Sneeze Guard - Transparent Acrylic Umbrella - Aluminum Stretchers and Shaft & Polyester Panel |
| Brake:                     | Disc Brakes                                                                                                                                                                                                         |
| Water Sink Kits:           | Water sinks Commercial faucet for cold & hot water Floor drain                                                                                                                                                      |
| Accessories:               | Sprung Saddle / Water Sink with Faucet / Gas Crepe Maker / Waffle Maker / Generator Receptacle with Cover / Cash Box with Key / Key for Storage Compartments                                                        |
| Warranty:                  | 1 year warranty for free                                                                                                                                                                                            |

## **Details**

- Front - - Side - - Side -

- Side - - Basic Configuration -

- Basic Configuration -

- Basic Configuration -

- With Vinyl Graphics -