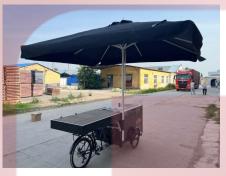

## **MQ270 Food Bike**

## **Specification**

| Model:                     | MQ270                                                                                                                                                                                                               |
|----------------------------|---------------------------------------------------------------------------------------------------------------------------------------------------------------------------------------------------------------------|
| Dimensions:                | 270*80*220cm                                                                                                                                                                                                        |
| Front Cabinet Dimensions:  | 130*75*70cm                                                                                                                                                                                                         |
| Folded Counter Dimensions: | 130*75*15cm                                                                                                                                                                                                         |
| Umbrella Dimensions:       | 300*300*200cm                                                                                                                                                                                                       |
| Food Pans                  | 7*1/9 stainless steel food pans 2*1/6 stainless steel food pans                                                                                                                                                     |
| Tyre Size:                 | Front Tires: 20 inches Rear Tire: 24 inches                                                                                                                                                                         |
| Materials:                 | Frame - Stainless steel Tubes Countertop - Stainless Steel Storage Cabinet - Galvanized Steel & Oriented Strand Board Sneeze Guard - Transparent Acrylic Umbrella - Aluminum Stretchers and Shaft & Polyester Panel |
| Brake:                     | Disc Brakes                                                                                                                                                                                                         |
| Water Sink Kits:           | Water sinks Commercial faucet for cold & hot water Floor drain                                                                                                                                                      |
| Accessories:               | Sprung Saddle / Water Sink with Faucet / Gas Crepe Maker / Waffle Maker / Generator Receptacle with Cover / Cash Box with Key / Key for Storage Compartments                                                        |
| Warranty:                  | 1 year warranty for free                                                                                                                                                                                            |

## **Details**

- Front - - Side - - Side -

- Side - - Basic Configuration -

- Basic Configuration -

- Basic Configuration -

- With Vinyl Graphics -