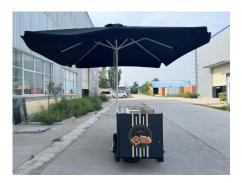

## **MQ270 Food Bike**

## **Specification**

| Model:                     | MQ270                                                                                                                                                                                                               |
|----------------------------|---------------------------------------------------------------------------------------------------------------------------------------------------------------------------------------------------------------------|
| Dimensions:                | 270*80*220cm                                                                                                                                                                                                        |
| Front Cabinet Dimensions:  | 130*75*70cm                                                                                                                                                                                                         |
| Folded Counter Dimensions: | 130*75*15cm                                                                                                                                                                                                         |
| Umbrella Dimensions:       | 300*300*200cm                                                                                                                                                                                                       |
| Food Pans                  | 7*1/9 stainless steel food pans 2*1/6 stainless steel food pans                                                                                                                                                     |
| Tyre Size:                 | Front Tires: 20 inches Rear Tire: 24 inches                                                                                                                                                                         |
| Materials:                 | Frame - Stainless steel Tubes Countertop - Stainless Steel Storage Cabinet - Galvanized Steel & Oriented Strand Board Sneeze Guard - Transparent Acrylic Umbrella - Aluminum Stretchers and Shaft & Polyester Panel |
| Brake:                     | Disc Brakes                                                                                                                                                                                                         |
| Water Sink Kits:           | Water sinks Commercial faucet for cold & hot water Floor drain                                                                                                                                                      |
| Accessories:               | Sprung Saddle / Water Sink with Faucet / Gas Crepe Maker / Waffle Maker / Generator Receptacle with Cover / Cash Box with Key / Key for Storage Compartments                                                        |
| Warranty:                  | 1 year warranty for free                                                                                                                                                                                            |

## **Details**

- Front - - Side - - Side -

- Side - - Basic Configuration -

- Basic Configuration -

- Basic Configuration -

- With Vinyl Graphics -