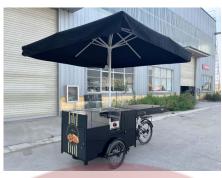

## **MQ270 Food Bike**

## **Specification**

| Model:                     | MQ270                                                                                                                                                                                                               |
|----------------------------|---------------------------------------------------------------------------------------------------------------------------------------------------------------------------------------------------------------------|
| Dimensions:                | 270*80*220cm                                                                                                                                                                                                        |
| Front Cabinet Dimensions:  | 130*75*70cm                                                                                                                                                                                                         |
| Folded Counter Dimensions: | 130*75*15cm                                                                                                                                                                                                         |
| Umbrella Dimensions:       | 300*300*200cm                                                                                                                                                                                                       |
| Food Pans                  | 7*1/9 stainless steel food pans 2*1/6 stainless steel food pans                                                                                                                                                     |
| Tyre Size:                 | Front Tires: 20 inches Rear Tire: 24 inches                                                                                                                                                                         |
| Materials:                 | Frame - Stainless steel Tubes Countertop - Stainless Steel Storage Cabinet - Galvanized Steel & Oriented Strand Board Sneeze Guard - Transparent Acrylic Umbrella - Aluminum Stretchers and Shaft & Polyester Panel |
| Brake:                     | Disc Brakes                                                                                                                                                                                                         |
| Water Sink Kits:           | Water sinks Commercial faucet for cold & hot water Floor drain                                                                                                                                                      |
| Accessories:               | Sprung Saddle / Water Sink with Faucet / Gas Crepe Maker / Waffle Maker / Generator Receptacle with Cover / Cash Box with Key / Key for Storage Compartments                                                        |
| Warranty:                  | 1 year warranty for free                                                                                                                                                                                            |

## **Details**

- Front - - Side - - Side -

- Side - - Basic Configuration -

- Basic Configuration -

- Basic Configuration -

- With Vinyl Graphics -