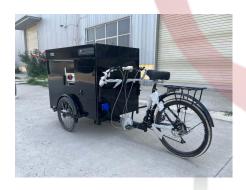

## **MQ270 Food Bike**

## **Specification**

| Model:                     | MQ270                                                                                                                                                                                                               |
|----------------------------|---------------------------------------------------------------------------------------------------------------------------------------------------------------------------------------------------------------------|
| Dimensions:                | 270*80*220cm                                                                                                                                                                                                        |
| Front Cabinet Dimensions:  | 130*75*70cm                                                                                                                                                                                                         |
| Folded Counter Dimensions: | 130*75*15cm                                                                                                                                                                                                         |
| Umbrella Dimensions:       | 300*300*200cm                                                                                                                                                                                                       |
| Food Pans                  | 7*1/9 stainless steel food pans 2*1/6 stainless steel food pans                                                                                                                                                     |
| Tyre Size:                 | Front Tires: 20 inches Rear Tire: 24 inches                                                                                                                                                                         |
| Materials:                 | Frame - Stainless steel Tubes Countertop - Stainless Steel Storage Cabinet - Galvanized Steel & Oriented Strand Board Sneeze Guard - Transparent Acrylic Umbrella - Aluminum Stretchers and Shaft & Polyester Panel |
| Brake:                     | Disc Brakes                                                                                                                                                                                                         |
| Water Sink Kits:           | Water sinks Commercial faucet for cold & hot water Floor drain                                                                                                                                                      |
| Accessories:               | Sprung Saddle / Water Sink with Faucet / Gas Crepe Maker / Waffle Maker / Generator Receptacle with Cover / Cash Box with Key / Key for Storage Compartments                                                        |
| Warranty:                  | 1 year warranty for free                                                                                                                                                                                            |

## **Details**

- Front - - Side - - Side -

- Side - - Basic Configuration -

- Basic Configuration -

- Basic Configuration -

- With Vinyl Graphics -