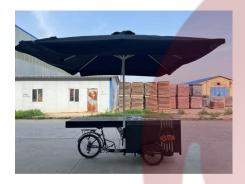

## **MQ270 Food Bike**

## **Specification**

| Model:                     | MQ270                                                                                                                                                                                                               |
|----------------------------|---------------------------------------------------------------------------------------------------------------------------------------------------------------------------------------------------------------------|
| Dimensions:                | 270*80*220cm                                                                                                                                                                                                        |
| Front Cabinet Dimensions:  | 130*75*70cm                                                                                                                                                                                                         |
| Folded Counter Dimensions: | 130*75*15cm                                                                                                                                                                                                         |
| Umbrella Dimensions:       | 300*300*200cm                                                                                                                                                                                                       |
| Food Pans                  | 7*1/9 stainless steel food pans 2*1/6 stainless steel food pans                                                                                                                                                     |
| Tyre Size:                 | Front Tires: 20 inches Rear Tire: 24 inches                                                                                                                                                                         |
| Materials:                 | Frame - Stainless steel Tubes Countertop - Stainless Steel Storage Cabinet - Galvanized Steel & Oriented Strand Board Sneeze Guard - Transparent Acrylic Umbrella - Aluminum Stretchers and Shaft & Polyester Panel |
| Brake:                     | Disc Brakes                                                                                                                                                                                                         |
| Water Sink Kits:           | Water sinks Commercial faucet for cold & hot water Floor drain                                                                                                                                                      |
| Accessories:               | Sprung Saddle / Water Sink with Faucet / Gas Crepe Maker / Waffle Maker / Generator Receptacle with Cover / Cash Box with Key / Key for Storage Compartments                                                        |
| Warranty:                  | 1 year warranty for free                                                                                                                                                                                            |

## **Details**

- Front - - Side - - Side -

- Side - - Basic Configuration -

- Basic Configuration -

- Basic Configuration -

- With Vinyl Graphics -