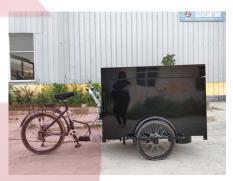

## **MQ270 Food Bike**

## **Specification**

| Model:                     | MQ270                                                                                                                                                                                                               |
|----------------------------|---------------------------------------------------------------------------------------------------------------------------------------------------------------------------------------------------------------------|
| Dimensions:                | 270*80*220cm                                                                                                                                                                                                        |
| Front Cabinet Dimensions:  | 130*75*70cm                                                                                                                                                                                                         |
| Folded Counter Dimensions: | 130*75*15cm                                                                                                                                                                                                         |
| Umbrella Dimensions:       | 300*300*200cm                                                                                                                                                                                                       |
| Food Pans                  | 7*1/9 stainless steel food pans 2*1/6 stainless steel food pans                                                                                                                                                     |
| Tyre Size:                 | Front Tires: 20 inches Rear Tire: 24 inches                                                                                                                                                                         |
| Materials:                 | Frame - Stainless steel Tubes Countertop - Stainless Steel Storage Cabinet - Galvanized Steel & Oriented Strand Board Sneeze Guard - Transparent Acrylic Umbrella - Aluminum Stretchers and Shaft & Polyester Panel |
| Brake:                     | Disc Brakes                                                                                                                                                                                                         |
| Water Sink Kits:           | Water sinks Commercial faucet for cold & hot water Floor drain                                                                                                                                                      |
| Accessories:               | Sprung Saddle / Water Sink with Faucet / Gas Crepe Maker / Waffle Maker / Generator Receptacle with Cover / Cash Box with Key / Key for Storage Compartments                                                        |
| Warranty:                  | 1 year warranty for free                                                                                                                                                                                            |

## **Details**

- Front - - Side - - Side -

- Side - - Basic Configuration -

- Basic Configuration -

- Basic Configuration -

- With Vinyl Graphics -